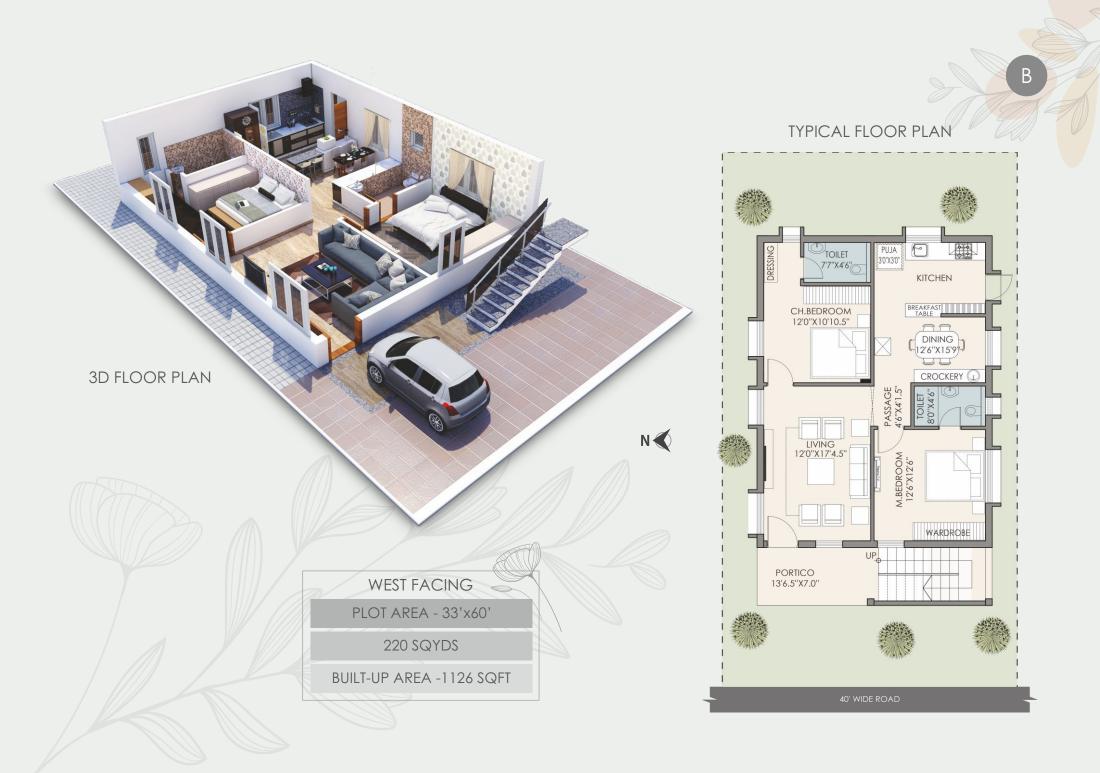

Awe-inspiring

The project has numerous aesthetically designed 2 BHK homes. We have smartly designed these lovely abodes to suit your family. These beautiful homes are planned to provide you sufficient parking space along with spacious interiors.

Our individual homes come with a strong pre-built structural strength due to which you can easily extend a floor or two, in future, as per your requirement.

3D FLOOR PLAN TYPICAL FLOOR PLAN 5 O TOILET 7'0''X3'6'' ∗Å∗ 00 PUJA 3'0''X2'3'' KITCHEN 12'0''X9'3'' CH.BEDROOM 11'0''X10'6'' V.1 emession LIVING 11'1''X14'9'' M.BEDROOM 12'0"X11'0" IDC WEST FACING PLOT AREA - 33'x45' 165 SQYDS N 33' WIDE ROAD BUILT-UP AREA - 804 SQFT