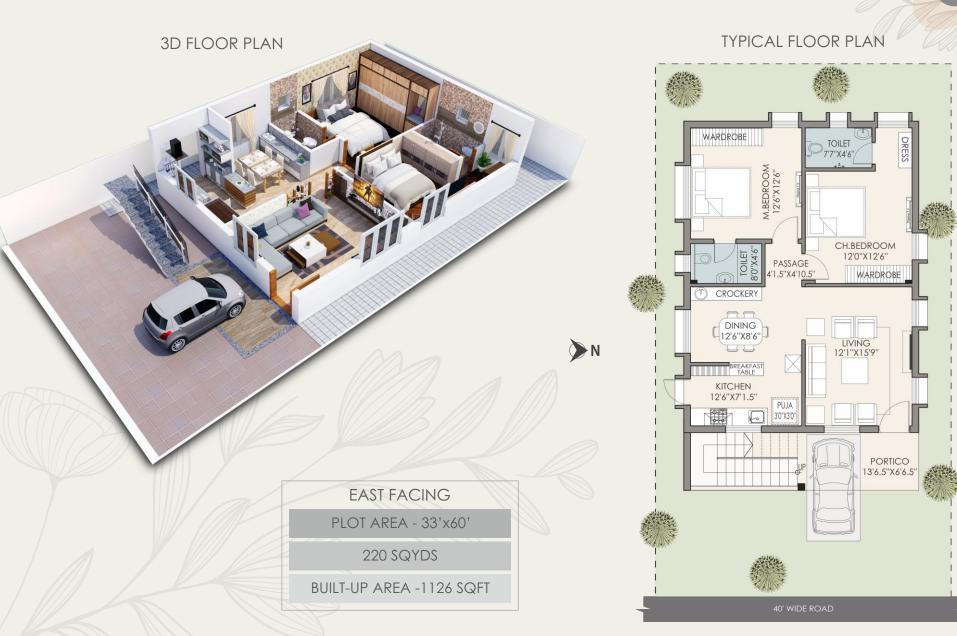

В

Fancy

Double up the joy of your family time at these aesthetically designed duplex houses. Spread over 1870 sq.ft., these fancy homes are truly your style statement. These duplex homes will have 2 bedrooms each, along with other modern amenities.

EAST FACING