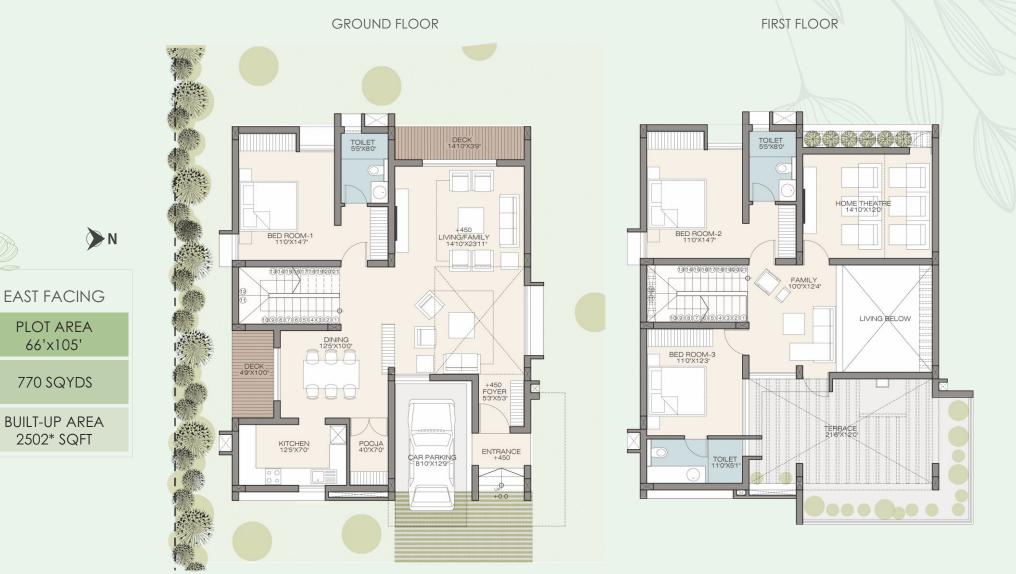

#### GROUND FLOOR

FIRST FLOOR

N

WEST FACING

PLOT AREA 66'x55'

404 SQYDS

BUILT-UP AREA

1876\* SQFT

Luxurious

Luxury is another name of Zenith. Our villas are all about luxurious amenities, posh interiors, smart planning and soothing treescape. Standing on its terrace, you get a breathtaking view of this mega project. An extra perk - Our villas are even compliant with vaasthu.

#### VILLA'S FLOOR PLAN

WEST FACING PLOT AREA 66'x95' 697 SQYDS BUILT-UP AREA 2480\* SQFT

Freshness

Our conceptual gardens around the central ring roads are meant to balance the natural & devotional quotient. We are introducing 4 kinds of plantations around our property – Raasi Vanam, Nakshatra Vanam, Saraswati Vanam and a mix Fruits & Flowers Garden. On both sides of the road, we have planted a variety of herbal trees that can be used during Vinayaka Chavithi & other pujas.