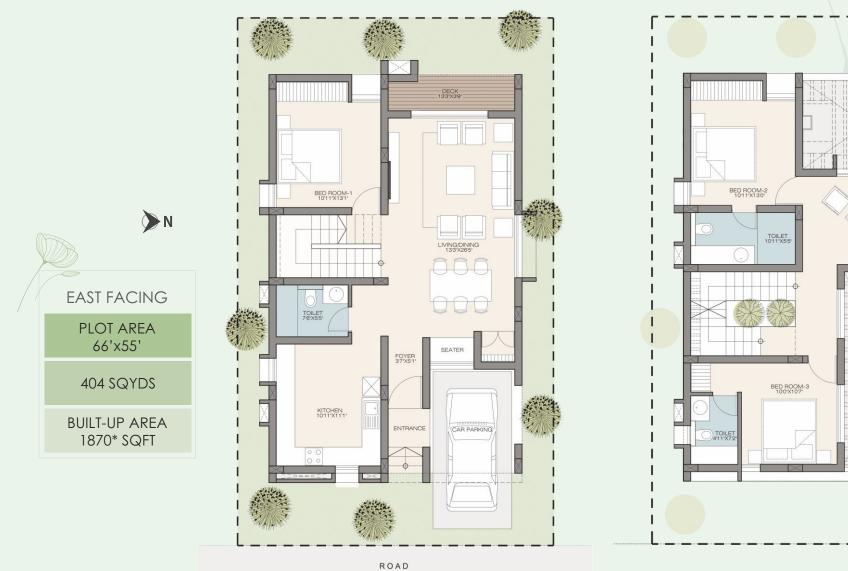

#### DUPLEX HOUSE'S FLOOR PLAN

GROUND FLOOR

FIRST FLOOR

TERRACE 183'X9'3

> FAMILY 13'3'X9'2"

#### GROUND FLOOR

FIRST FLOOR

N

WEST FACING

PLOT AREA 66'x55'

404 SQYDS

BUILT-UP AREA

1876\* SQFT