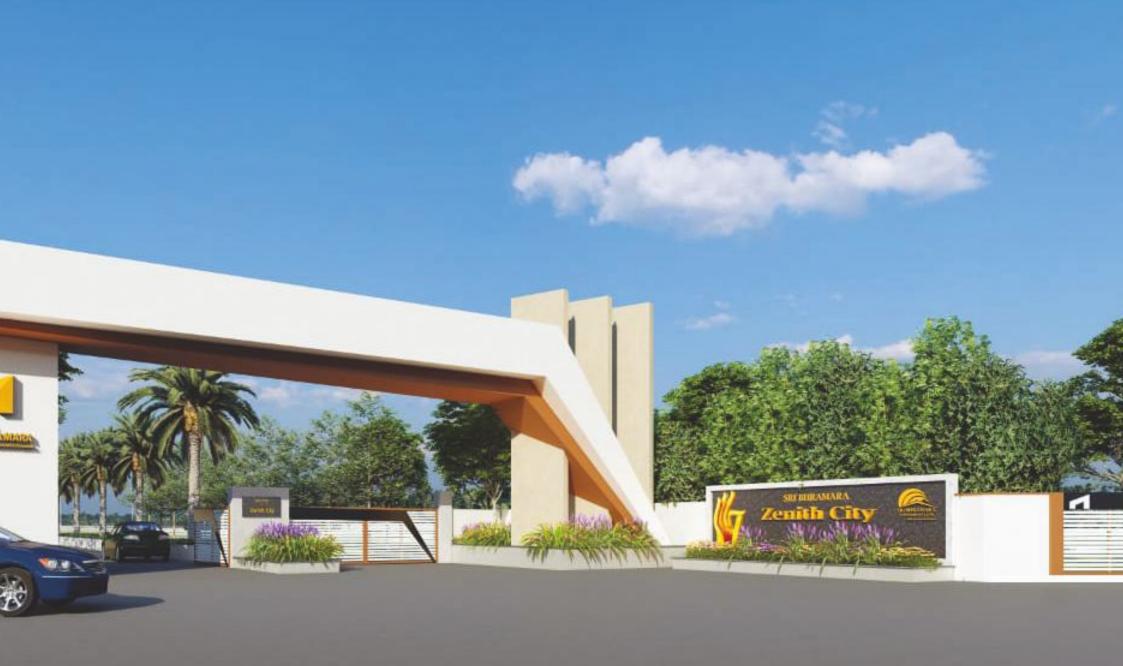

•

۲

•

.

•

Project Highlights

- Project facing NH544D (Rayalaseema Gateway)
- 110 acres DTCP approved layout
- Luxurious homes/plots with best-in-class security features
- Grand amenities at affordable prices
- Eco-friendly layout with around 4 lakh plantations planned under phased manner
- Entire layout surrounded by compound wall with solar fencing
- Entrance arch with thorough security check linked with mobile app
- 60' B.T. roads with centre median
- 33', 40' internal B.T. roads with excellent landscaping
- 2.5 lakhs litres overhead water tank connected to each plot with pipeline and an additional backup with RCC sump of 2 lakh litres capacity
- Three and two-phase electrification to all areas with transformers
- Rainwater harvesting pits to manage groundwater levels
- Open spaces of 15 acres to be developed as Children's play area and water fountains
- Rich commercial amenities are added advantage of this project