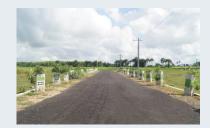

•

۲

•

.

•

Project Highlights

- Project facing NH544D (Rayalaseema Gateway)
- 110 acres DTCP approved layout
- Luxurious homes/plots with best-in-class security features
- Grand amenities at affordable prices
- Eco-friendly layout with around 4 lakh plantations planned under phased manner
- Entire layout surrounded by compound wall with solar fencing
- Entrance arch with thorough security check linked with mobile app
- 60' B.T. roads with centre median
- 33', 40' internal B.T. roads with excellent landscaping
- 2.5 lakhs litres overhead water tank connected to each plot with pipeline and an additional backup with RCC sump of 2 lakh litres capacity
- Three and two-phase electrification to all areas with transformers
- Rainwater harvesting pits to manage groundwater levels
- Open spaces of 15 acres to be developed as Children's play area and water fountains
- Rich commercial amenities are added advantage of this project