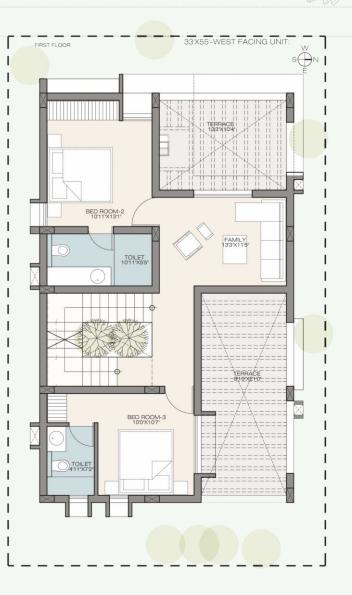

#### VILLA'S FLOOR PLAN

WEST FACING PLOT AREA 66'x95' 697 SQYDS BUILT-UP AREA 2480\* SQFT

Freshness

Our conceptual gardens around the central ring roads are meant to balance the natural & devotional quotient. We are introducing 4 kinds of plantations around our property – Raasi Vanam, Nakshatra Vanam, Saraswati Vanam and a mix Fruits & Flowers Garden. On both sides of the road, we have planted a variety of herbal trees that can be used during Vinayaka Chavithi & other pujas.