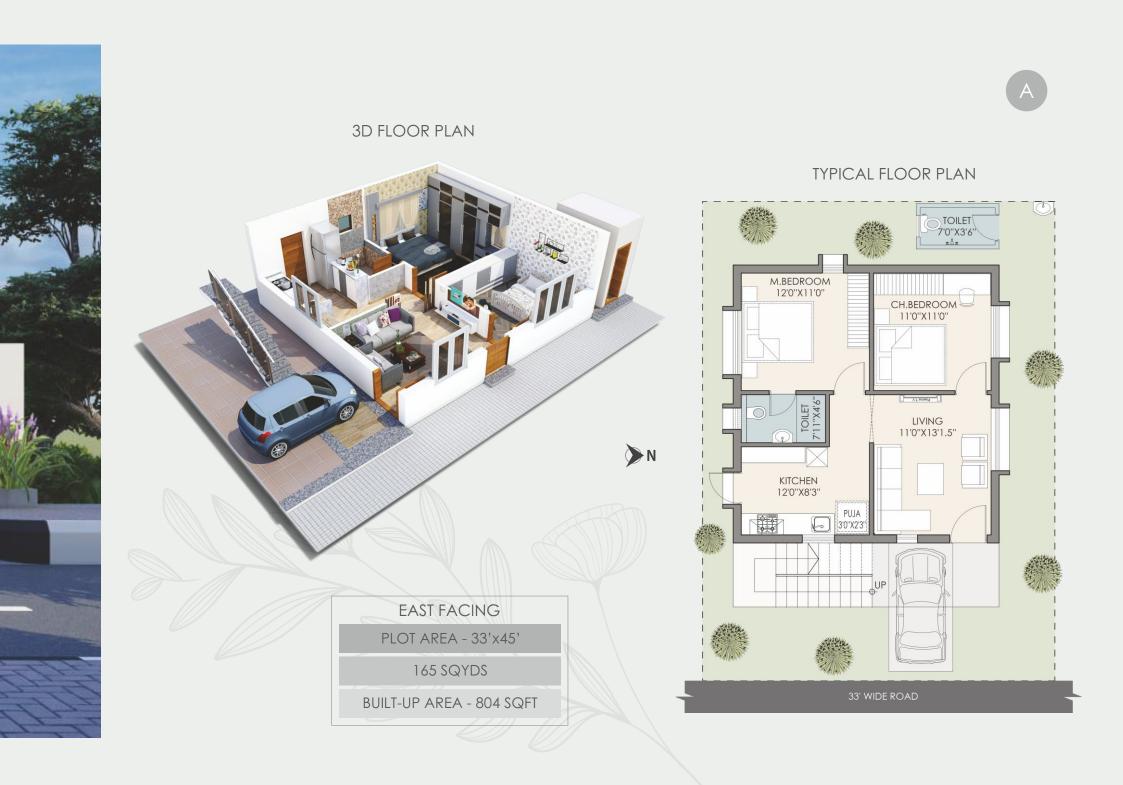

Awe-inspiring

The project has numerous aesthetically designed 2 BHK homes. We have smartly designed these lovely abodes to suit your family. These beautiful homes are planned to provide you sufficient parking space along with spacious interiors.

Our individual homes come with a strong pre-built structural strength due to which you can easily extend a floor or two, in future, as per your requirement.

3D FLOOR PLAN TYPICAL FLOOR PLAN 5 O TOILET 7'0''X3'6'' ∗Å∗ 00 PUJA 3'0''X2'3'' KITCHEN 12'0''X9'3'' CH.BEDROOM 11'0''X10'6'' V.1 emession LIVING 11'1''X14'9'' M.BEDROOM 12'0"X11'0" IDC WEST FACING PLOT AREA - 33'x45' 165 SQYDS N 33' WIDE ROAD BUILT-UP AREA - 804 SQFT