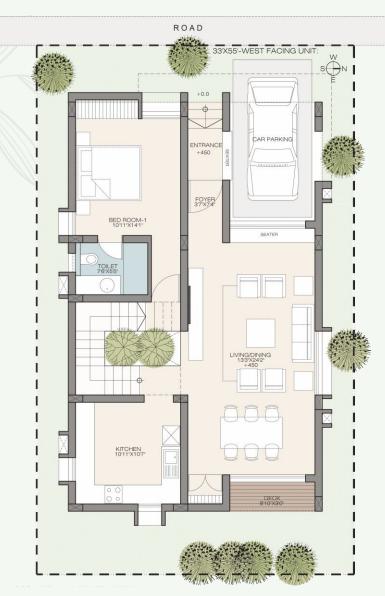

Our individual homes come with a strong pre-built structural strength due to which you can easily extend a floor or two, in future, as per your requirement.

3D FLOOR PLAN TYPICAL FLOOR PLAN 5 O TOILET 7'0''X3'6'' ∗Å∗ 00 PUJA 3'0''X2'3'' KITCHEN 12'0''X9'3'' CH.BEDROOM 11'0''X10'6'' V.1 emession LIVING 11'1''X14'9'' M.BEDROOM 12'0"X11'0" IDC WEST FACING PLOT AREA - 33'x45' 165 SQYDS N 33' WIDE ROAD BUILT-UP AREA - 804 SQFT