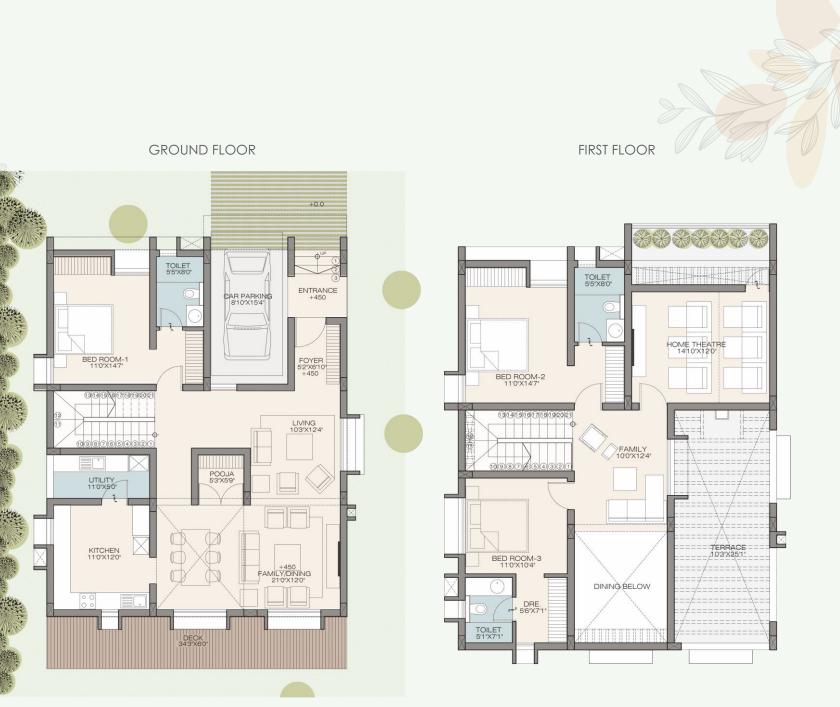

Our individual homes come with a strong pre-built structural strength due to which you can easily extend a floor or two, in future, as per your requirement.

3D FLOOR PLAN TYPICAL FLOOR PLAN 5 O TOILET 7'0''X3'6'' ∗Å∗ 00 PUJA 3'0''X2'3'' KITCHEN 12'0''X9'3'' CH.BEDROOM 11'0''X10'6'' V.1 emession LIVING 11'1''X14'9'' M.BEDROOM 12'0"X11'0" IDC WEST FACING PLOT AREA - 33'x45' 165 SQYDS N 33' WIDE ROAD BUILT-UP AREA - 804 SQFT

В

Fancy

Double up the joy of your family time at these aesthetically designed duplex houses. Spread over 1870 sq.ft., these fancy homes are truly your style statement. These duplex homes will have 2 bedrooms each, along with other modern amenities.

#### DUPLEX HOUSE'S FLOOR PLAN

GROUND FLOOR

FIRST FLOOR

TERRACE 183'X9'3

> FAMILY 13'3'X9'2"