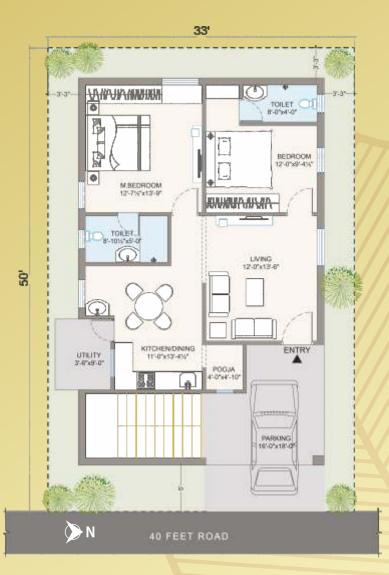

#### EAST FLOOR PLAN

PLOT AREA - **33'x50' 183** SQYDS BUILT-UP AREA - **1106** SQFT

### PLOT AREA - **33'x50' 183** SQYDS BUILT-UP AREA - **1106** SQFT

#### **WEST FLOOR PLAN**