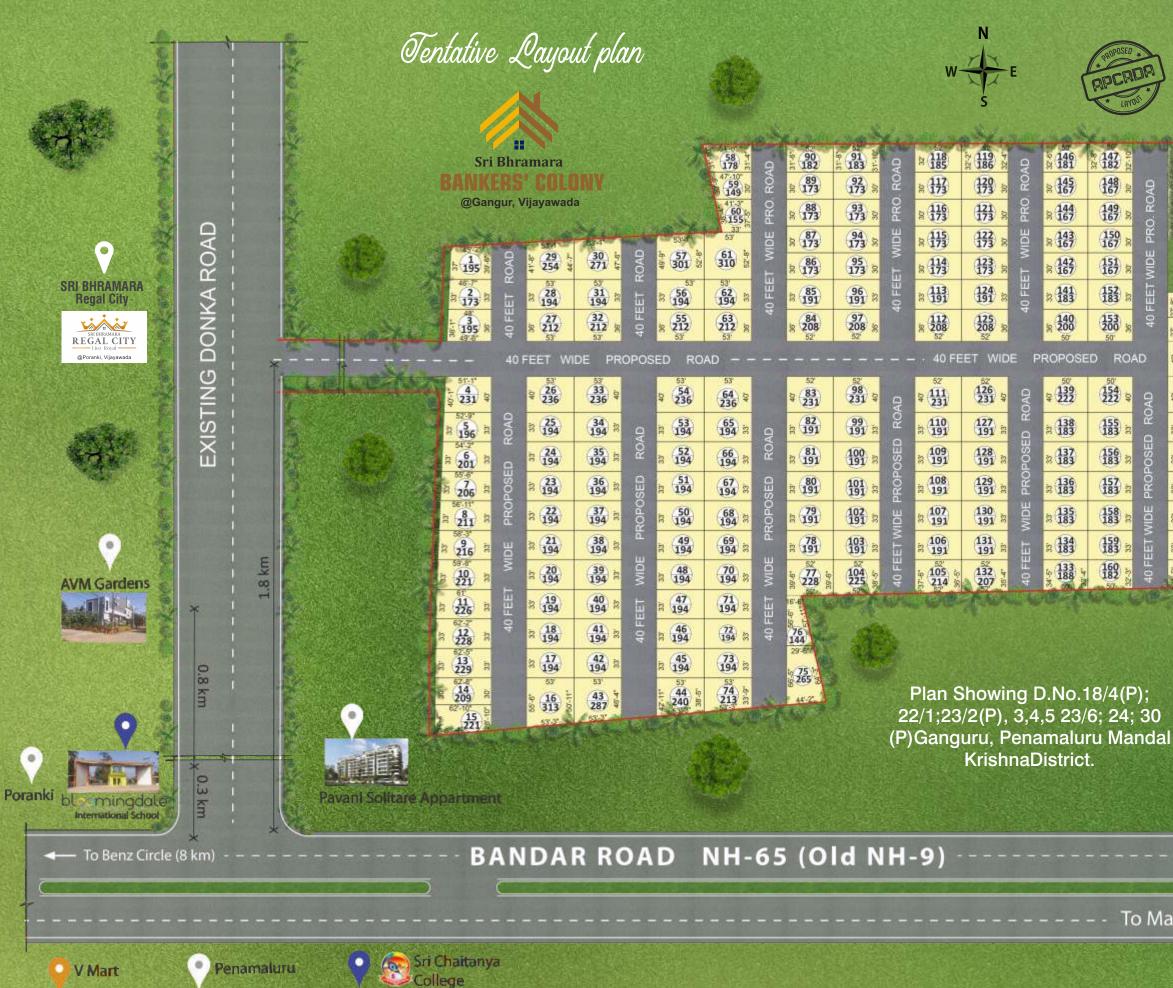

Presenting Sri Bhramara **Bankers' Colony** in **Gangur**, Vijayawada, offering **170 Individual houses** exclusively for bank employees. The community features Simplex houses on expansive acres, along with amenities like a Club House, Children's Play Area, Recreation Centre, and Indoor Games.

## BANKERS COLONY

30(P)

1 - A - 6-14 - 10

Project Highlights

**Grand amenities** Well facilitated private Club House **Kids play zone** Walking track **Outdoor games Open Amphitheatre** Compound wall all around the layout **Entrance arch with security 40 feet CC roads** Underground cabling for electricity Overhead water tank with pipeline **Underground Drainage & STP** Plot with name plates **Rainwater harvesting pits 100% Clear Title** 

**Planned perfectly as per Vaasthu** 

To Kankipadu (6 km) —

To Machilipatnam (57 km) — - -