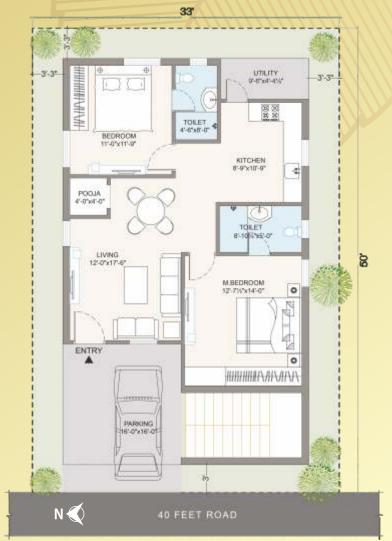

#### EAST FLOOR PLAN

PLOT AREA - **33'x50' 183** SQYDS BUILT-UP AREA - **1106** SQFT

### PLOT AREA - **33'x50' 183** SQYDS BUILT-UP AREA - **1106** SQFT