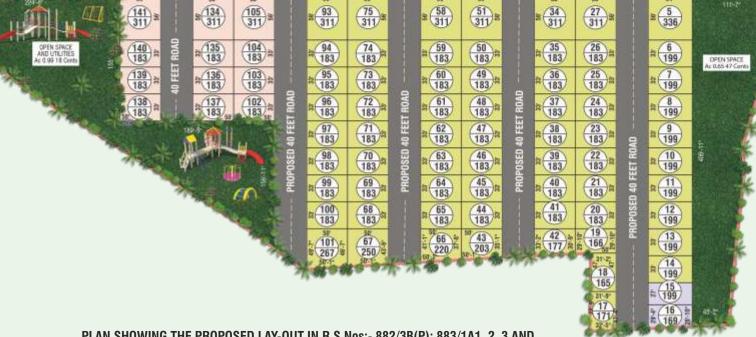

PLAN SHOWING THE PROPOSED LAY-OUT IN R.S.Nos:- 882/3B(P); 883/1A1, 2, 3 AND 886/1, 2A, 3(P) OF DARSI VILLAGE AND MANDAL, PRAKASAM DISTRICT.

**Open Plots** 

**Amenities** 

**Utilities** 

**Luxury Housing** 