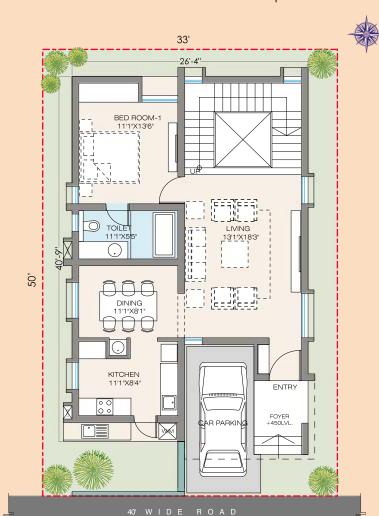

#### **EAST** DUPLEX HOUSE

PLOT AREA 33'X50', 183 Sq.Yds. TOTAL BUILT UP AREA: 2486 Sq.Ft.

#### **GROUND FLOOR**

BUILT UP AREA: 1110 Sq.Ft

#### FIRST FLOOR

40' WIDE ROAD

BUILT UP AREA: 1110 SFT TERRACE AREA: 266 Sq.Ft