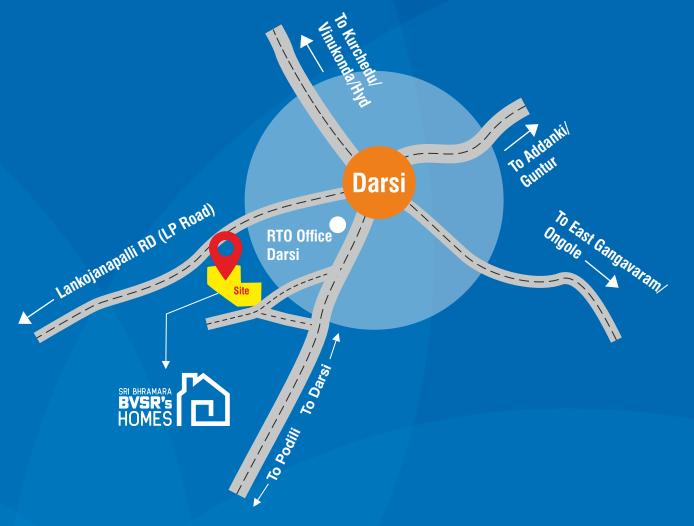

d wall featuring Solar fencing surrounding the layout
- 40 feet Roads adorned with landscaping on both sides
- Pipeline connection to every plot for convenient access
- Implementation of an **Underground drainage system**
- Installation of an Underground electric cable line for safety
- Inclusion of Rainwater harvesting pits for sustainable water management
- Designer landscaping to enhance the aesthetic appeal
- Dedicated parks designed exclusively for children and a Walking track for residents' leisure
- 100% Vaasthu Compliant
- 100% Clear Title













PLAN SHOWING THE PROPOSED LAY-OUT IN R.S.Nos:- 882/3B(P); 883/1A1, 2, 3 AND 886/1, 2A, 3(P) OF DARSI VILLAGE AND MANDAL, PRAKASAM DISTRICT.



**Open Plots** 

**Amenities** 

**Utilities** 

**Luxury Housing** 

### Location Map





#### For Bookings Contact:

#### **SRI BHRAMARA** TOWNSHIPS PVT. LTD.

#### **Head Office:**

1st Floor, APSFC Bhavan, Industrial Park, Gorantla, MG Inner Ring Road, Guntur, A.P. - 522 034.

#### **Site Address:**

Sri Bhramara BVSR's Homes S.No, 883/3, Podili Road, Darsi, Prakasam Dist. A.P. - 523 247.



www.sribhramara.com