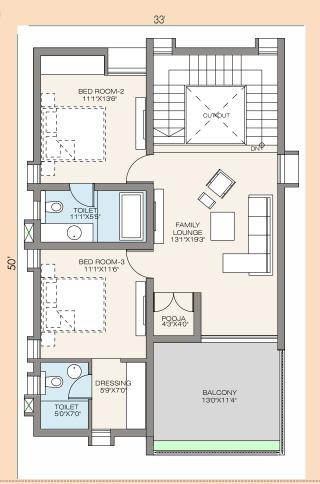

#### FIRST FLOOR

40' WIDE ROAD

BUILT UP AREA: 1110 SFT TERRACE AREA: 266 Sq.Ft

#### FIRST FLOOR

BUILT UP AREA: 1102 SFT TERRACE AREA: 219 Sq.Ft