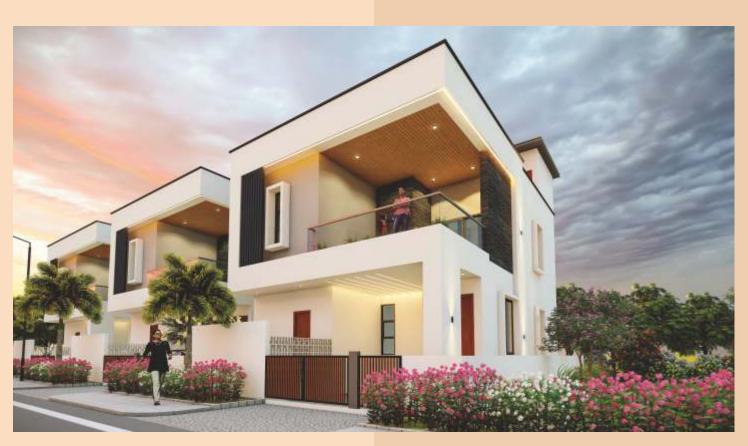

#### **EAST** DUPLEX HOUSE

PLOT AREA 33'X50', 183 Sq.Yds. TOTAL BUILT UP AREA: 2486 Sq.Ft.

#### **WEST** DUPLEX HOUSE

PLOT AREA 33'X50', 183 Sq.Yds. TOTAL BUILT UP AREA: 2423 Sq.Ft.