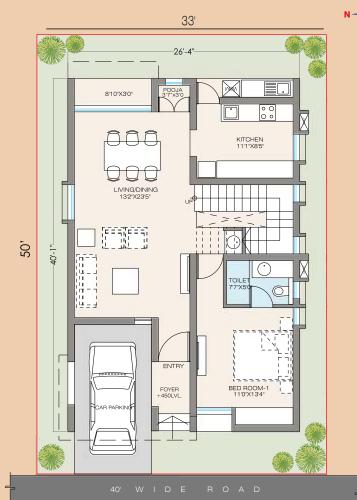

#### **GROUND FLOOR**

BUILT UP AREA: 1110 Sq.Ft

#### **GROUND FLOOR**

BUILT UP AREA: 1102 Sq.Ft