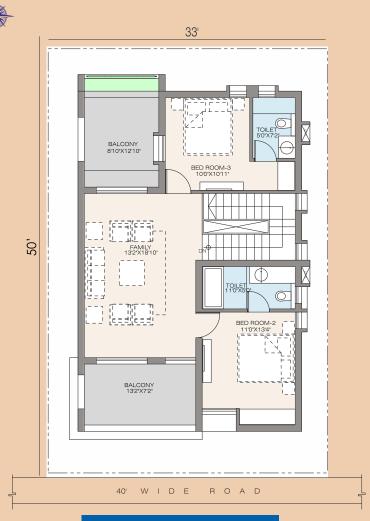

#### FIRST FLOOR

40' WIDE ROAD

BUILT UP AREA: 1110 SFT TERRACE AREA: 266 Sq.Ft

#### FIRST FLOOR

BUILT UP AREA: 1102 SFT TERRACE AREA: 219 Sq.Ft