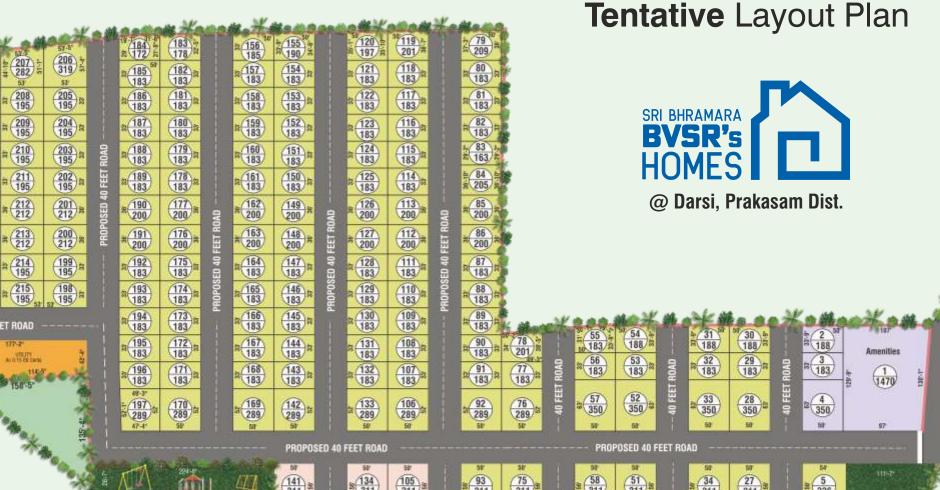

PLAN SHOWING THE PROPOSED LAY-OUT IN R.S.Nos:- 882/3B(P); 883/1A1, 2, 3 AND 886/1, 2A, 3(P) OF DARSI VILLAGE AND MANDAL, PRAKASAM DISTRICT.

**Open Plots** 

**Amenities** 

**Utilities** 

**Luxury Housing** 