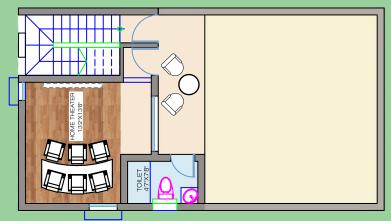

## DUPLEX FLOOR PLAN TOTAL BUILT UP AREA - 2190 SQ.FT

GROUND FLOOR PLAN BUILT UP AREA - 873 SQ.FT

FIRST FLOOR PLAN BUILT UP AREA - 873 SQ.FT

TERRACE FLOOR PLAN BUILT UP AREA - 444 SQ.FT

Sri Bhramara Sree Nivasam boasts excellent connectivity to transport, education, healthcare, entertainment, and residential centers, ensuring utmost convenience. Upon entering, you'll be immersed in a lush oasis where modern amenities and thoughtful design converge to create your dream destination. Our commitment extends to eco-conscious practices like rainwater harvesting and solar lighting, aligning luxury with sustainability.