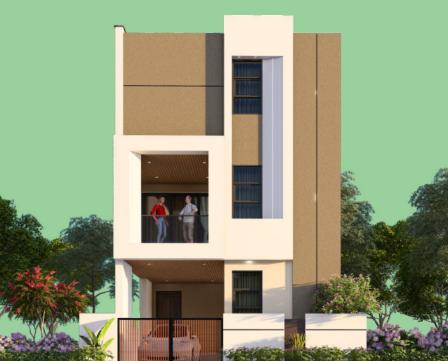

## DUPLEX FLOOR PLAN TOTAL BUILT UP AREA - 2190 SQ.FT

GROUND FLOOR PLAN BUILT UP AREA - 873 SQ.FT

FIRST FLOOR PLAN BUILT UP AREA - 873 SQ.FT

TERRACE FLOOR PLAN BUILT UP AREA - 444 SQ.FT

Sri Bhramara Sree Nivasam boasts excellent connectivity to transport, education, healthcare, entertainment, and residential centers, ensuring utmost convenience. Upon entering, you'll be immersed in a lush oasis where modern amenities and thoughtful design converge to create your dream destination. Our commitment extends to eco-conscious practices like rainwater harvesting and solar lighting, aligning luxury with sustainability.