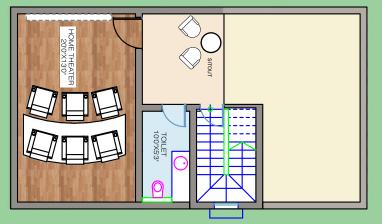

FIRST FLOOR PLAN BUILT UP AREA - 878 SQ.FT

TERRACE FLOOR PLAN BUILT UP AREA - 576 SQ.FT