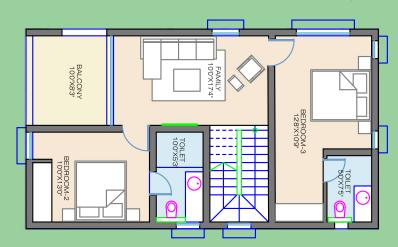

FIRST FLOOR PLAN BUILT UP AREA - 878 SQ.FT

TERRACE FLOOR PLAN BUILT UP AREA - 576 SQ.FT