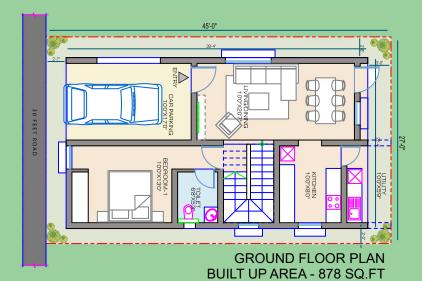

## DUPLEX FLOOR PLAN TOTAL BUILT UP AREA - 2190 SQ.FT

GROUND FLOOR PLAN BUILT UP AREA - 873 SQ.FT

FIRST FLOOR PLAN BUILT UP AREA - 873 SQ.FT

TERRACE FLOOR PLAN BUILT UP AREA - 444 SQ.FT

Sri Bhramara Sree Nivasam boasts excellent connectivity to transport, education, healthcare, entertainment, and residential centers, ensuring utmost convenience. Upon entering, you'll be immersed in a lush oasis where modern amenities and thoughtful design converge to create your dream destination. Our commitment extends to eco-conscious practices like rainwater harvesting and solar lighting, aligning luxury with sustainability.