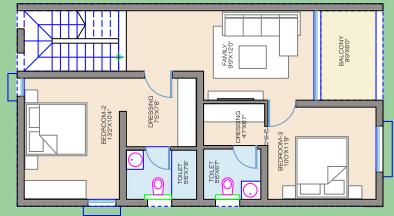

FIRST FLOOR PLAN BUILT UP AREA - 878 SQ.FT

TERRACE FLOOR PLAN BUILT UP AREA - 576 SQ.FT