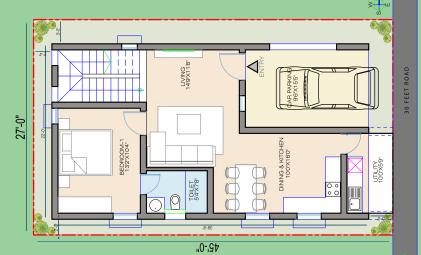

## DUPLEX FLOOR PLAN TOTAL BUILT UP AREA - 2190 SQ.FT

GROUND FLOOR PLAN BUILT UP AREA - 873 SQ.FT

FIRST FLOOR PLAN BUILT UP AREA - 873 SQ.FT

TERRACE FLOOR PLAN BUILT UP AREA - 444 SQ.FT

Sri Bhramara Sree Nivasam boasts excellent connectivity to transport, education, healthcare, entertainment, and residential centers, ensuring utmost convenience. Upon entering, you'll be immersed in a lush oasis where modern amenities and thoughtful design converge to create your dream destination. Our commitment extends to eco-conscious practices like rainwater harvesting and solar lighting, aligning luxury with sustainability.