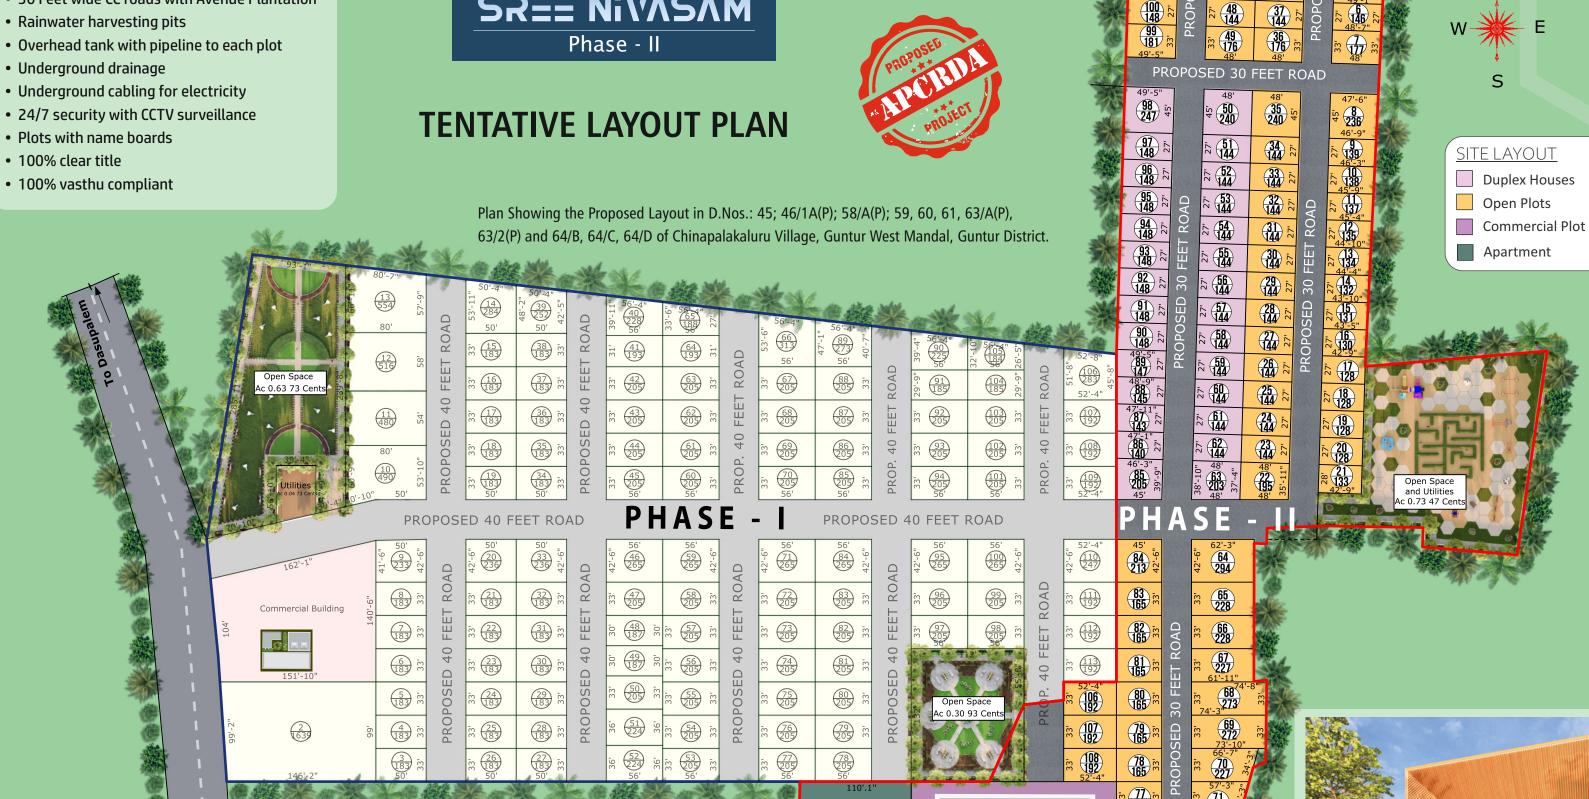

## Project Highlights

- APCRDA layout
- Close proximity to the road and rail transport
- Grand Entrance Arch
- Pollution-free, green location
- Compound Wall with Solar Fencing
- 30 Feet wide CC roads with Avenue Plantation
- Rainwater harvesting pits
- Underground drainage
- 24/7 security with CCTV surveillance
- 100% clear title
- 100% vasthu compliant

11111111 j

Existing B.T. Road is to be widened to 18 Meters wide road as per Perecherla Z.D.P.

40 144

39 144

43 254

44 144

45 144

46 144