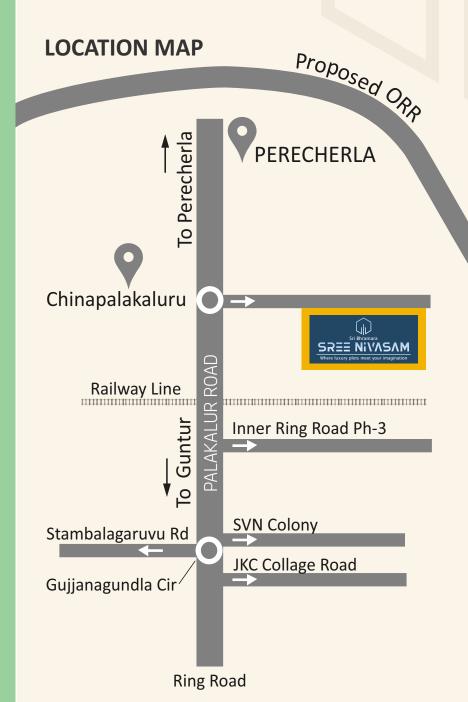

11111111 j

Existing B.T. Road is to be widened to 18 Meters wide road as per Perecherla Z.D.P.

40 144

39 144

43 254

44 144

45 144

46 144