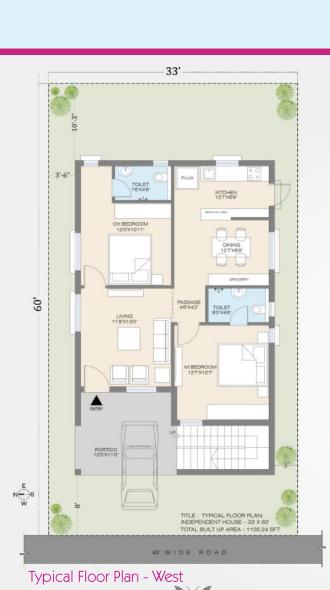

Plan showing the Proposed Layout @ Akunuru Village, Vuyyuru Mandal, Krishna District.

Plot Size - 33'x60'

Plot Area - 220 Sq.yds

Built-up area - 1105 Sq.ft

Rainwater Harvesting Pits

## Where every home tells a story

Discover pure joy and luxury in our inviting homes. These 1106 square feet Simplex houses offer contemporary amenities, and a sophisticated ambiance. Sri Bhramara Homes in Akunuru is the epitome of modern living, reflecting your redifined lifestyle.

Typical Floor Plan - East