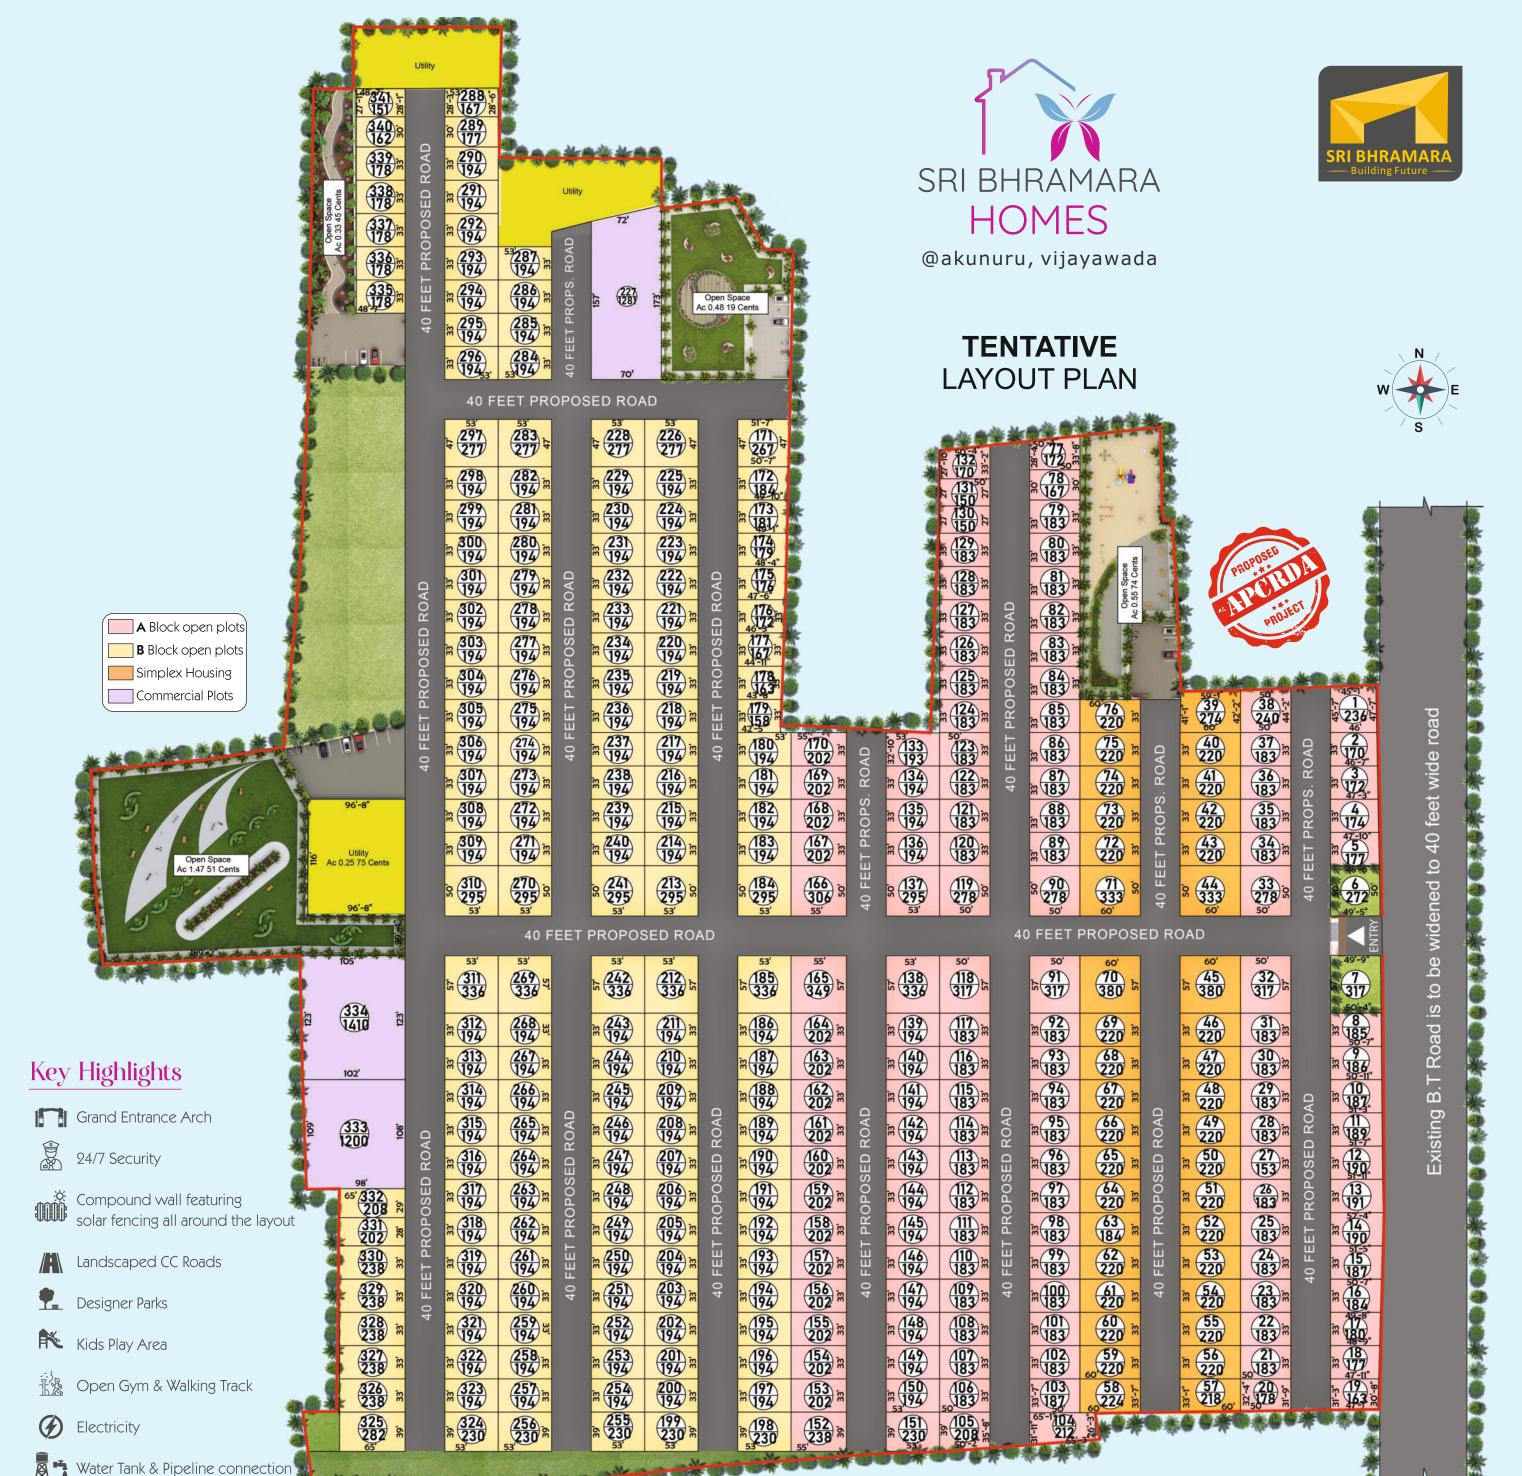

Plan showing the Proposed Layout @ Akunuru Village, Vuyyuru Mandal, Krishna District.

Plot Size - 33'x60'

Plot Area - 220 Sq.yds

Built-up area - 1105 Sq.ft

Rainwater Harvesting Pits