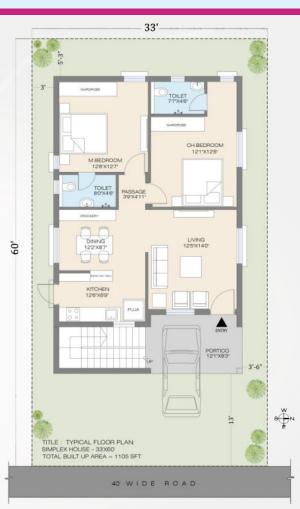

Plan showing the Proposed Layout @ Akunuru Village, Vuyyuru Mandal, Krishna District.

Plot Size - 33'x60'

Plot Area - 220 Sq.yds

Built-up area - 1105 Sq.ft

Rainwater Harvesting Pits

## Where every home tells a story

Discover pure joy and luxury in our inviting homes. These 1106 square feet Simplex houses offer contemporary amenities, and a sophisticated ambiance. Sri Bhramara Homes in Akunuru is the epitome of modern living, reflecting your redifined lifestyle.

Typical Floor Plan - East