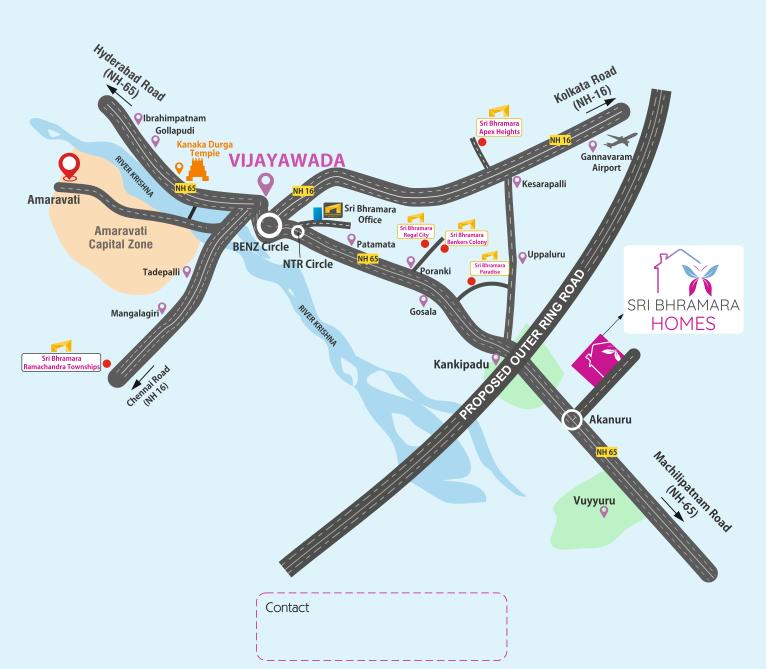

# Location Map

Corp. office: # 59A-15-33, Vishnu Nilayam, Panta Kaalva Road, NTR Circle, Patamata, Vijayawada - 520 010. A.P.; Tel. 0866 2433060;

**H.O Office:** Reg. Off: 1<sup>st</sup> Floor, APSFC Bhavan, Industrial Park, Gorantla, MG Inner Ring Road, Guntur - 522034. A.P., Tel. 0863-2353299

#### Live close to the city sorrounded by nature \_

Andhra Pradesh is witnessing rapid development, and one of its most promising growth corridors lies near the thriving city of Vijayawada. Along the wellconnected NH-65, a four-lane National Highway known for its strong commercial and port access, a new opportunity is taking shape - Sri Bhramara Homes. This premium residential project is strategically located between two key hubs: Kankipadu a landmark for villa and residential developments, and Vuyyuru a fastgrowing town with a rising workforce and infrastructure development.

Nestled in the peaceful and green surroundings of Akunuru village, Sri Bhramara **Homes** offers the perfect blend of nature and connectivity. With excellent fresh water availability, reliable transportation links, and a serene, pollution-free environment, the project is ideal for families looking to build their dream homes away from the city's congestion, yet close to every convenience.